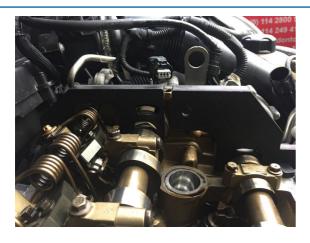

## **Timing Tool Kit - for BMW N13, N18**

An engine timing kit designed to allow the timing to be set and checked on the 1.6L BMW engines found in the BMW and MINI ranges from 2010 to 2017. Engine codes covered include the popular N13 and N18 BMW petrol engines.

## **Additional Information**

- BMW applications: 1 Series (2011 2015) and 3 Series (2012 2015).
- MINI applications: Clubman (2011 2014), Mini (2010 2015), Coupe (2011 2015), Roadster (2012 2015), Countryman (2010 2017) and Paceman (2013 2017).
- · 1.6L petrol, engine codes N13 and N18.
- Exhaust/Inlet Camshaft Alignment Tool EU Registered Design.
- · Made in Sheffield.