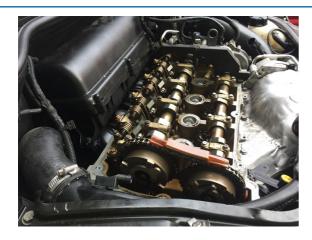

## **Timing Tool Kit - for BMW N13, N18**

An engine timing kit designed to allow the timing to be set and checked on the 1.6L BMW engines found in the BMW and MINI ranges from 2010 to 2017. Engine codes covered include the popular N13 and N18 BMW petrol engines.

## **Additional Information**

- BMW applications: 1 Series (2011 2015) and 3 Series (2012 2015).
- MINI applications: Clubman (2011 2014), Mini (2010 2015), Coupe (2011 2015), Roadster (2012 2015), Countryman (2010 2017) and Paceman (2013 2017).
- · 1.6L petrol, engine codes N13 and N18.
- Exhaust/Inlet Camshaft Alignment Tool EU Registered Design.
- · Made in Sheffield.