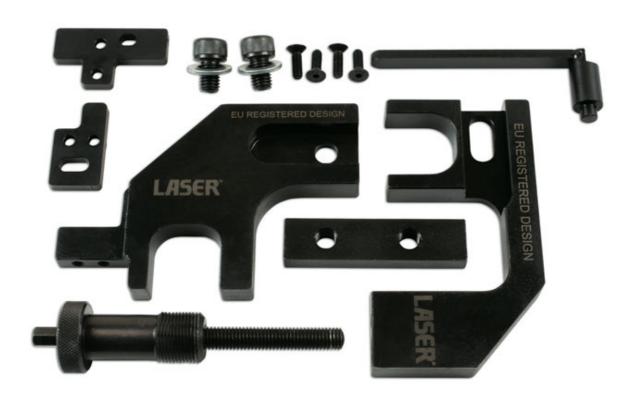

## **Timing Tool Kit - for BMW N13, N18**

An engine timing kit designed to allow the timing to be set and checked on the 1.6L BMW engines found in the BMW and MINI ranges from 2010 to 2017. Engine codes covered include the popular N13 and N18 BMW petrol engines.

## **Additional Information**

- BMW applications: 1 Series (2011 2015) and 3 Series (2012 2015).
- MINI applications: Clubman (2011 2014), Mini (2010 2015), Coupe (2011 2015), Roadster (2012 2015), Countryman (2010 2017) and Paceman (2013 2017).
- · 1.6L petrol, engine codes N13 and N18.
- Exhaust/Inlet Camshaft Alignment Tool EU Registered Design.
- · Made in Sheffield.